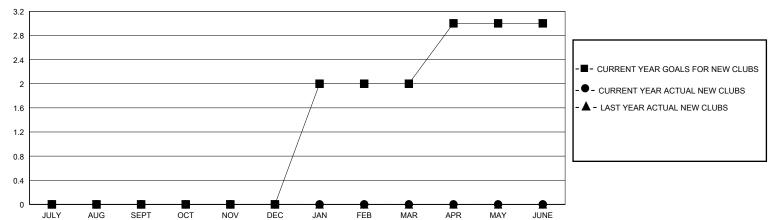

## District 201N3

Results as of: 4/30/2024

| Clubs                 |               |           |               | Members               |                       |                         |                                                    |  |
|-----------------------|---------------|-----------|---------------|-----------------------|-----------------------|-------------------------|----------------------------------------------------|--|
| RESULTS FOR 2023-2024 |               |           |               | RESULTS FOR 2023-2024 |                       |                         |                                                    |  |
| QUARTER               | NEW CLUB GOAL | NEW CLUBS | DROPPED CLUBS | QUARTER MEMB          | ER GROWTH NET<br>GOAL | MEMBER GROWTH<br>ACTUAL | DROPPED<br>MEMBERS ACTUAL<br>(including transfers) |  |
| JULY/AUG/SEPT         | 0             | 0         | 0             | JULY/AUG/SEPT         | 10                    | 27                      | 23                                                 |  |
| OCT/NOV/DEC           | 0             | 0         | 0             | OCT/NOV/DEC           | 10                    | 19                      | 43                                                 |  |
| JAN/FEB/MAR           | 2             | 0         | 0             | JAN/FEB/MAR           | 10                    | 54                      | 34                                                 |  |
| APR/MAY/JUNE          | 1             | 0         | 0             | APR/MAY/JUNE          | 10                    | 19                      | 17                                                 |  |

## GOALS AND ACTUAL NEW CLUBS CUMULATIVE

| DROPPED CLUBS: 0 |     | 36 CLUBS OF 55 ADDED 1 OR MORE | GENDER DISTRIBUTION        |              |     |
|------------------|-----|--------------------------------|----------------------------|--------------|-----|
|                  |     | NEW MEMBERS                    | MALE                       | 566 (52.80%) |     |
|                  |     |                                | FEMALE                     | 506 (47.20%) |     |
| DROPPED MEMBERS  |     |                                |                            |              |     |
| DECEASED         | 18  | CLICK HERE FOR CUMULATIVE      | TOTAL FAMILY UNIT MEMBERS  |              | 181 |
| CLUB CANCELLED   | 0   | MEMBERSHIP DATA                | FAMILY MEMBERS PAYING HALF |              | 00  |
| OTHER            | 101 |                                |                            |              | 92  |
| TOTAL            | 119 |                                | 3020                       |              |     |