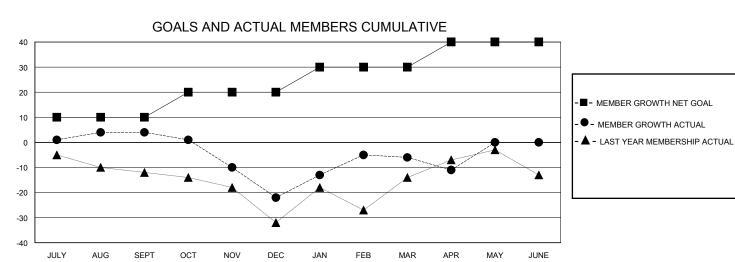

## District 201N3

Results as of: 4/30/2024

| Clubs                 |               |           |               | Members               |                       |                         |                                                    |  |
|-----------------------|---------------|-----------|---------------|-----------------------|-----------------------|-------------------------|----------------------------------------------------|--|
| RESULTS FOR 2023-2024 |               |           |               | RESULTS FOR 2023-2024 |                       |                         |                                                    |  |
| QUARTER               | NEW CLUB GOAL | NEW CLUBS | DROPPED CLUBS | QUARTER MEMB          | ER GROWTH NET<br>GOAL | MEMBER GROWTH<br>ACTUAL | DROPPED<br>MEMBERS ACTUAL<br>(including transfers) |  |
| JULY/AUG/SEPT         | 0             | 0         | 0             | JULY/AUG/SEPT         | 10                    | 27                      | 23                                                 |  |
| OCT/NOV/DEC           | 0             | 0         | 0             | OCT/NOV/DEC           | 10                    | 19                      | 43                                                 |  |
| JAN/FEB/MAR           | 2             | 0         | 0             | JAN/FEB/MAR           | 10                    | 54                      | 34                                                 |  |
| APR/MAY/JUNE          | 1             | 0         | 0             | APR/MAY/JUNE          | 10                    | 19                      | 17                                                 |  |

## GOALS AND ACTUAL NEW CLUBS CUMULATIVE

| DROPPED CLUBS: 0 |     | 36 CLUBS OF 55 ADDED 1 OR MORE | GENDER DISTRIBUTION        |              |     |
|------------------|-----|--------------------------------|----------------------------|--------------|-----|
|                  |     | NEW MEMBERS                    | MALE                       | 566 (52.80%) |     |
|                  |     |                                | FEMALE                     | 506 (47.20%) |     |
| DROPPED MEMBERS  |     |                                |                            |              |     |
| DECEASED         | 18  | CLICK HERE FOR CUMULATIVE      | TOTAL FAMILY UNIT MEMBERS  |              | 181 |
| CLUB CANCELLED   | 0   | MEMBERSHIP DATA                | FAMILY MEMBERS PAYING HALF |              | 00  |
| OTHER            | 101 |                                |                            |              | 92  |
| TOTAL            | 119 |                                | 3020                       |              |     |